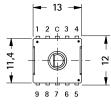

## **Miniature Rotary Switches**

Models: Poles MRS 12 V - 19 1

Circuit diagram: