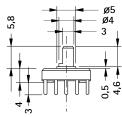

-20 °C to +80 °C Operating temperature:

Mechanical life: minimum 10 000 operations

Contacts:

Material: case: PBT with glass fibre 30%; shaft: PA, flat

Angle between 2 positions: 40°, 9 positions Mounting: on pc-board Contact timing: non-shorting Operating force:  $250 \pm 100$  gf. cm Soldering conditions: max.: 3 sec, 260 °C