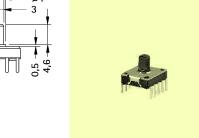

## **Miniature Rotary Switches**

## Specifications:

Contact rating: 16 V DC, 100 mA

Contact resistance:  $< 50 \text{ m}\Omega$ 

> 100 M $\Omega$  at 500 V DC Insulation resistance:

Dielectric strength: 100 V, 50 Hz for the duration of 1 minute

-20 °C to +80 °C Operating temperature:

Mechanical life: minimum 10 000 operations

Contacts:

Material: case: PBT with glass fibre 30%; shaft: PA, flat

Angle between 2 positions: 40°, 9 positions Mounting: on pc-board Contact timing: non-shorting Operating force:  $250 \pm 100$  gf. cm Soldering conditions: max.: 3 sec, 260 °C

Models: Poles MRS 12 V - 19 1









Circuit diagram: